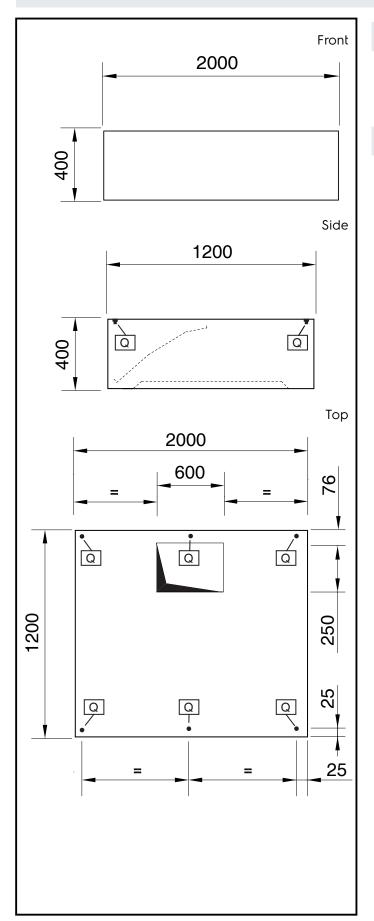

# **Key Information:**

External dimensions, Width:

643322 (DK1220)2000 mmExternal dimensions, Depth:1200 mmExternal dimensions, Height:400 mmNet weight:55 kg

Air Emission:

Air capacity: 2700 mc/h

Ventilation Equipment 304 S/S Dishwasher Hood 2000X1200mm